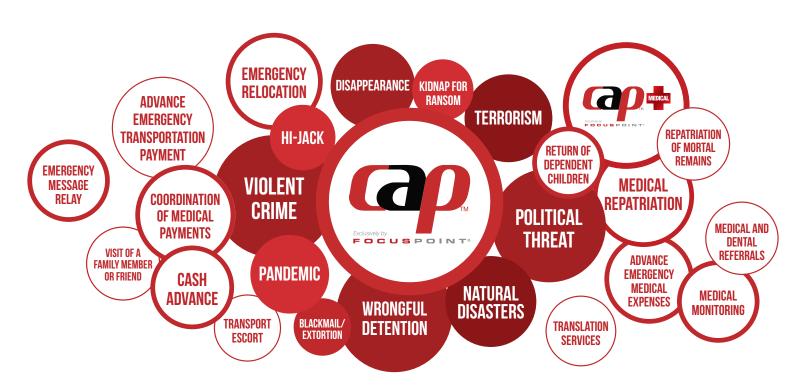

## TRAVEL ASSISTANCE — SECURITY

Under the rules and regulations of the CAP™ membership, travelers are guaranteed fully funded crisis consultation(s) and 'boots on the ground' support from CAP™ crisis consultant(s) for a wide range of crises that directly impacts or has the potential to impact a member during a period of travel.

## See The Specialized Security Response Components In CAP™

| Travel Assistance - Security                               | CAP™ Coverage Structure           |
|------------------------------------------------------------|-----------------------------------|
| Comprehensive Travel Risk Portal                           | Included in Membership Cost       |
| Response to Pandemic and Additional Expenses               | Fully Funded (No Additional Fees) |
| Response to Natural Disasters and Additional Expenses      | Fully Funded (No Additional Fees) |
| Response to Political Threat and Additional Expenses       | Fully Funded (No Additional Fees) |
| Response to Terrorism and Additional Expenses              | Fully Funded (No Additional Fees) |
| Response to Violent Crime and Additional Expenses          | Fully Funded (No Additional Fees) |
| Response to Disappearance and Additional Expenses          | Fully Funded (No Additional Fees) |
| Response to Blackmail or Extortion and Additional Expenses | Fully Funded (No Additional Fees) |
| Response to Kidnap for Ransom and Additional Expenses      | Fully Funded (No Additional Fees) |
| Response to Hi-Jack and Additional Expenses                | Fully Funded (No Additional Fees) |
| Response to Wrongful Detention and Additional Expenses     | Fully Funded (No Additional Fees) |

# TRAVEL ASSISTANCE — MEDICAL

Travelers who elect to enhance their CAP™ membership experience with CAP™ MEDICAL are guaranteed fully funded emergency medical assistance, in addition to unlimited coverage for a wide range of crises that directly impacts or has the potential to impact a member during a period of travel.

## See The Specialized Medical Response Components In CAP™

| Travel Assistance - Medical                     | CAP™ Medical Coverage Structure   |
|-------------------------------------------------|-----------------------------------|
| Emergency Medical Relocation                    | Fully Funded (No Additional Fees) |
| Medical Repatriation to Home/Hospital of Choice | Fully Funded (No Additional Fees) |
| Repatriation of Mortal Remains                  | Fully Funded (No Additional Fees) |
| Medical and Dental Referrals                    | Fully Funded (No Additional Fees) |
| Advance of Emergency Medical Expenses           | Fully Funded (No Additional Fees) |
| Medical Monitoring                              | Fully Funded (No Additional Fees) |
| Translation Services                            | Fully Funded (No Additional Fees) |
| Cash Advance                                    | Fully Funded (No Additional Fees) |
| Visit of Family Member/Friend                   | Fully Funded (No Additional Fees) |
| Return of Dependent Children                    | Fully Funded (No Additional Fees) |
| Transport Escorts                               | Fully Funded (No Additional Fees) |
| Advance Payment for Emergency Transportation    | Fully Funded (No Additional Fees) |
| Subrogation to Other Insurance                  | NO                                |