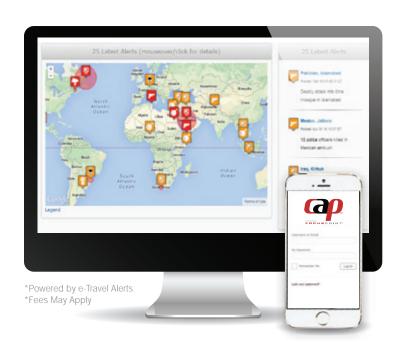

Each CAP™ member will have unlimited access to the state of the art Travel Risk Portal - A Unified Duty of Care Solution

PORTAL

#### HELPING TRAVELERS KNOW BEFORE THEY GO

- Pre-Trip Destination Based Health, Safety And Travel Risk Intelligence
- Global Travel Guides, City Information And Holiday Schedules
- Worldwide Country Dialing Codes and Tourism Resources

### See The Innovative Components In the CAP™ Travel Risk Portal

| Duty of Care Technology                            | CAP™ Travel Risk Portal |
|----------------------------------------------------|-------------------------|
| Traveler Records Driven From The GDS Itinerary PNR | CAP™ TRP                |
| Screens With All Segments From The Itinerary PNR   | CAP™ TRP                |
| TMC Itinerary Integration                          | CAP™ TRP                |
| Country Risk Ratings and Late Breaking Alerts      | CAP™ TRP                |
| Dashboards With Travelers/Active Alerts            | CAP™ TRP                |
| Traveler Tracking                                  | CAP™ TRP                |
| Asset Tracking                                     | CAP™ TRP                |
| SMS/Email Push Notifications                       | CAP™ TRP                |