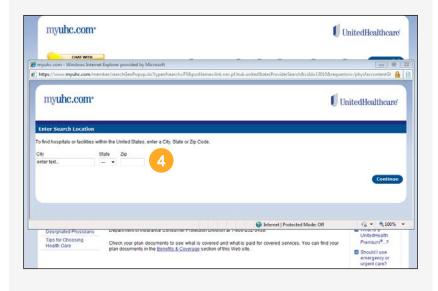

If you select *United States Provider Search*, you will see the pop up window shown below. Complete the fields for City, State and Zip, then select *Continue*. This window will lead you through the process of finding a health care professional or facility in the U.S.