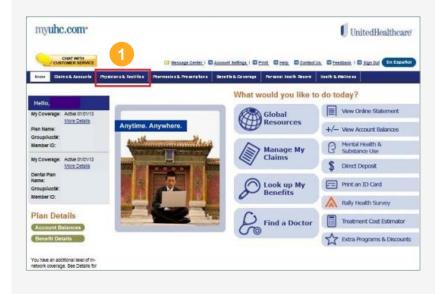

Once you have logged in to myUHC.com, select Physicians & Facilities.

the option to find a health care provider. myuhc.com<sup>o</sup> UnitedHealthcare Message Center | Account Settings Print | Help | Contact Us | Feedback Sign Out En Español Home Claims & Accounts Physicians & Facilities Pharmacles & Prescriptons Benefits & Coverage Personal Health Record Health & Wellness Find Physicians & Facilities Searches Outside the See if a treatment is covered Find International Physician or Facility S Searches Within the Find U.S. Physician or Facility Tips for choosing a physician Find Pharmacles © Find a Dentist Find Vision Care 9" Find Mental Health Clinician S\* Disolosure of Provider Status: Not all physicians and providers at contacted facilities (hospital, amoustory sugical center, etc.) are contracted with your plan. If you needed health care services at or through a contracted facility and the opinisations or provides who provided must care an end contracted with your plan, the services any by entended or the non-health (in those cases, you may be responsible for payment of all or part of the feet for those services, in health plan to come of the feet for those services. In the plan to the contracted of providence of the plan to the contracted or understood services should you have a commister regarding partners of health case services in Texas, you may contact the Texas Department of insurance Consumer Protection Division at 1400-250-3439. Find Health and Wellness Discounts Non-Network Savings What is a UnitedHealth Nominate a Dentist Check your plan documents to see what is covered and what is paid for covered services. You can find your plan documents in the Benefits & Coverage section of this website. Where can I get a mammogram? What if my physician or facility isn't...