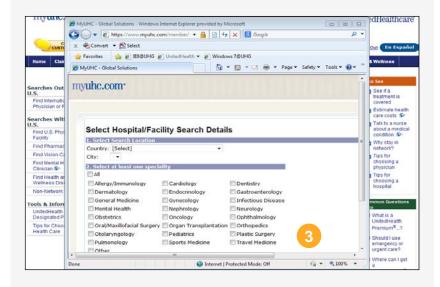

The Find Physicians & Facilities page will give you

If you select *Global Provider Search*, you will see the pop up screen shown below. Input your parameters and select *Continue* at the bottom of the pop up window to obtain your results.