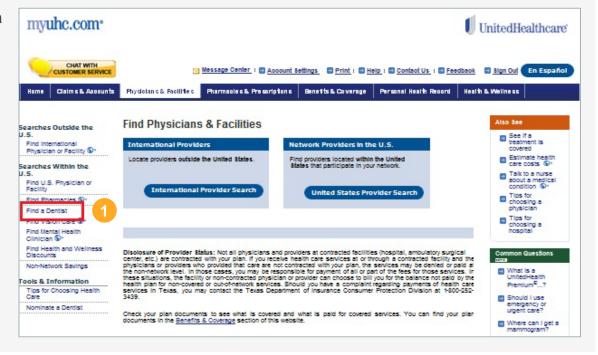

## **Find a Dentist**

1 You can also Find a Dentist via the website by following the same steps.

You can also Find Vision Care via the website by following the same steps.